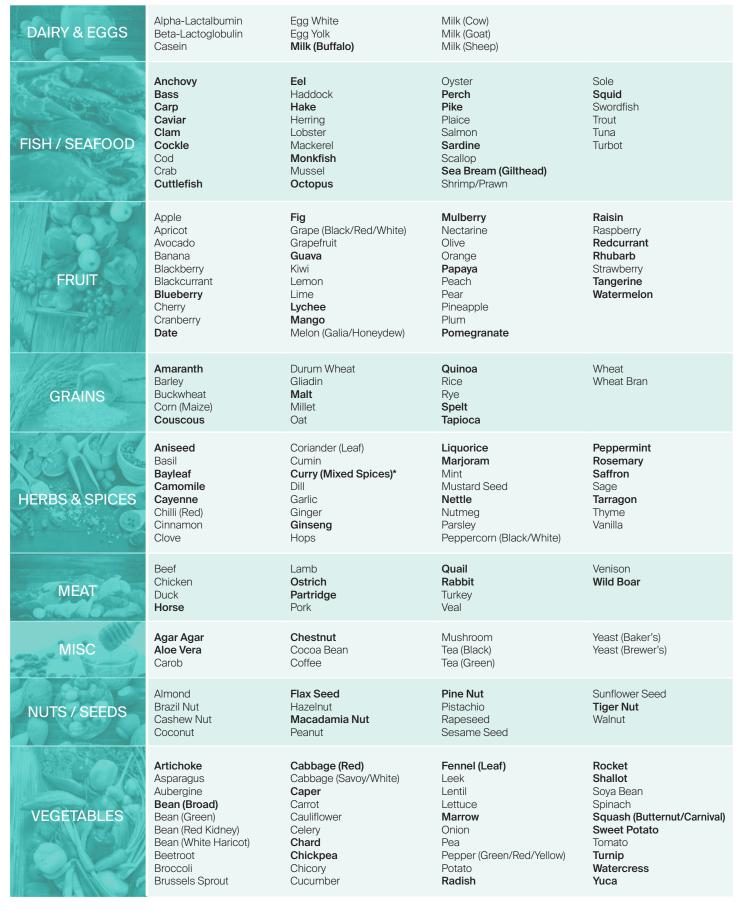

Foods highlighted in bold are specific to the FoodPrint 200+ panel and are not available on any other standard FoodPrint panels (120+, 40+)

| Egg White•Egg Yolk•Milk (Cow)•Milk (Cow)•Milk (Goat)•Milk (Sheep)•Cod•Crab•Haddock•Herring•Lobster•Mackerel•Mussel•Oyster•Plaice•Salmon•Scallop•Shrimp/Prawn•Sole•Swordfish•Trout•Turbot•Apple•Avocado•Blackberry•Blackcurrant•Cherry•Grapefruit•Kiwi•Lemon•Lime•                                                                                                                                                                                                                                                                                                                                                                                                                                                                                             | • |
|---------------------------------------------------------------------------------------------------------------------------------------------------------------------------------------------------------------------------------------------------------------------------------------------------------------------------------------------------------------------------------------------------------------------------------------------------------------------------------------------------------------------------------------------------------------------------------------------------------------------------------------------------------------------------------------------------------------------------------------------------------------|---|
| Egg Yolk       •         Milk (Cow)       •         Milk (Goat)       •         Milk (Goat)       •         Milk (Sheep)       •         Cod       •         Crab       •         Haddock       •         Herring       •         Lobster       •         Mackerel       •         Mussel       •         Oyster       •         Plaice       •         Salmon       •         Scallop       •         Shrimp/Prawn       •         Sole       •         Swordfish       •         Trout       •         Turbot       •         Apple       •         Apple       •         Avocado       •         Banana       •         Blackurrant       •         Cherry       •         Grape (Black/Red/White)       •         Grapefruit       •         Kiwi       • | • |
| Milk (Goat)       •         Milk (Sheep)       •         Milk (Sheep)       •         Cod       •         Crab       •         Haddock       •         Herring       •         Lobster       •         Mackerel       •         Mussel       •         Oyster       •         Plaice       •         Salmon       •         Scallop       •         Shrimp/Prawn       •         Sole       •         Swordfish       •         Trout       •         Turbot       •         Apple       •         Avocado       •         Banana       •         Blackberry       •         Blackcurrant       •         Cherry       •         Grape (Black/Red/White)       •         Grapefruit       •         Kiwi       •         Lemon       •                        | • |
| Milk (Sheep)       •         Cod       •         Crab       •         Haddock       •         Haddock       •         Herring       •         Lobster       •         Mackerel       •         Mussel       •         Oyster       •         Plaice       •         Salmon       •         Scallop       •         Shrimp/Prawn       •         Sole       •         Swordfish       •         Trout       •         Turbot       •         Apple       •         Avocado       •         Banana       •         Blackberry       •         Blackcurrant       •         Cherry       •         Grape (Black/Red/White)       •         Grapefruit       •         Kiwi       •                                                                               | • |
| Cod       •         Crab       •         Haddock       •         Herring       •         Lobster       •         Mackerel       •         Mussel       •         Oyster       •         Plaice       •         Salmon       •         Scallop       •         Shrimp/Prawn       •         Sole       •         Swordfish       •         Trout       •         Turbot       •         Apple       •         Avocado       •         Banana       •         Blackberry       •         Blackcurrant       •         Cherry       •         Grape (Black/Red/White)       •         Grapefruit       •         Kiwi       •         Lemon       •                                                                                                              | • |
| Crab • •<br>Haddock • •<br>Herring •<br>Lobster •<br>Mackerel •<br>Mussel •<br>Oyster •<br>Plaice •<br>Salmon •<br>Scallop •<br>Shrimp/Prawn •<br>Sole •<br>Swordfish •<br>Trout •<br>Turbot •<br>Apple •<br>Apple •<br>Apricot •<br>Avocado •<br>Banana •<br>Blackberry •<br>Blackcurrant •<br>Cherry •<br>Craberry •<br>Grape (Black/Red/White) •<br>Grapefruit •<br>Kiwi •<br>Lemon •                                                                                                                                                                                                                                                                                                                                                                      |   |
| Haddock       •         Herring       •         Lobster       •         Mackerel       •         Mussel       •         Oyster       •         Plaice       •         Salmon       •         Scallop       •         Scallop       •         Shrimp/Prawn       •         Sole       •         Swordfish       •         Trout       •         Turbot       •         Apple       •         Avocado       •         Banana       •         Blackberry       •         Blackberry       •         Grape (Black/Red/White)       •         Grapefruit       •         Kiwi       •         Lemon       •                                                                                                                                                        | • |
| Lobster       •         Mackerel       •         Mussel       •         Oyster       •         Plaice       •         Salmon       •         Scallop       •         Shrimp/Prawn       •         Sole       •         Swordfish       •         Trout       •         Turbot       •         Apple       •         Avocado       •         Banana       •         Blackberry       •         Blackcurrant       •         Cranberry       •         Grape (Black/Red/White)       •         Grapefruit       •         Kiwi       •                                                                                                                                                                                                                          | • |
| Mackerel•Mussel•Oyster•Plaice•Salmon•Scallop•Shrimp/Prawn•Sole•Swordfish•Trout•Turbot•Apple•Apricot•Avocado•Banana•Blackberry•Blackcurrant•Cranberry•Grape (Black/Red/White)•Grapefruit•Kiwi•Lemon•                                                                                                                                                                                                                                                                                                                                                                                                                                                                                                                                                           | • |
| Sole • • • • • • • • • • • • • • • • • • •                                                                                                                                                                                                                                                                                                                                                                                                                                                                                                                                                                                                                                                                                                                    | • |
| Sole • • • • • • • • • • • • • • • • • • •                                                                                                                                                                                                                                                                                                                                                                                                                                                                                                                                                                                                                                                                                                                    | • |
| Sule • •<br>Swordfish • •<br>Trout • •<br>Tuna • •<br>Turbot • •<br>Apple •<br>Apricot •<br>Avocado •<br>Banana •<br>Blackberry •<br>Blackcurrant •<br>Cherry •<br>Grape (Black/Red/White) •<br>Grapefruit •<br>Kiwi •<br>Lemon •                                                                                                                                                                                                                                                                                                                                                                                                                                                                                                                             | • |
| Sule • •<br>Swordfish • •<br>Trout • •<br>Tuna • •<br>Turbot • •<br>Apple •<br>Apricot •<br>Avocado •<br>Banana •<br>Blackberry •<br>Blackcurrant •<br>Cherry •<br>Grape (Black/Red/White) •<br>Grapefruit •<br>Kiwi •<br>Lemon •                                                                                                                                                                                                                                                                                                                                                                                                                                                                                                                             | • |
| Sule • •<br>Swordfish • •<br>Trout • •<br>Tuna • •<br>Turbot • •<br>Apple •<br>Apricot •<br>Avocado •<br>Banana •<br>Blackberry •<br>Blackcurrant •<br>Cherry •<br>Grape (Black/Red/White) •<br>Grapefruit •<br>Kiwi •<br>Lemon •                                                                                                                                                                                                                                                                                                                                                                                                                                                                                                                             | • |
| Sule • •<br>Swordfish • •<br>Trout • •<br>Tuna • •<br>Turbot • •<br>Apple •<br>Apricot •<br>Avocado •<br>Banana •<br>Blackberry •<br>Blackcurrant •<br>Cherry •<br>Grape (Black/Red/White) •<br>Grapefruit •<br>Kiwi •<br>Lemon •                                                                                                                                                                                                                                                                                                                                                                                                                                                                                                                             |   |
| Trout •<br>Tuna •<br>Turbot •<br>Apple •<br>Apricot •<br>Avocado •<br>Banana •<br>Blackberry •<br>Blackberry •<br>Cranberry •<br>Grape (Black/Red/White) •<br>Grapefruit •<br>Kiwi •<br>Lemon •                                                                                                                                                                                                                                                                                                                                                                                                                                                                                                                                                               |   |
| Turbot       •         Apple       •         Apricot       •         Avocado       •         Banana       •         Blackberry       •         Blackberry       •         Blackcurrant       •         Cherry       •         Grape (Black/Red/White)       •         Grapefruit       •         Kiwi       •         Lemon       •                                                                                                                                                                                                                                                                                                                                                                                                                           |   |
| Apple •<br>Apricot •<br>Avocado •<br>Banana •<br>Blackberry •<br>Blackcurrant •<br>Cherry •<br>Grape (Black/Red/White) •<br>Grapefruit •<br>Kiwi •<br>Lemon •                                                                                                                                                                                                                                                                                                                                                                                                                                                                                                                                                                                                 |   |
| Apricot Avocado Banana Blackberry Blackcurrant Cherry Cranberry Grape (Black/Red/White) Grapefruit Kiwi Lemon                                                                                                                                                                                                                                                                                                                                                                                                                                                                                                                                                                                                                                                 |   |
| Avocado   Banana   Blackberry   Blackcurrant   Cherry   Cranberry   Grape (Black/Red/White)   Grapefruit   Kiwi   Lemon                                                                                                                                                                                                                                                                                                                                                                                                                                                                                                                                                                                                                                       | • |
| Banana •<br>Blackberry •<br>Blackcurrant •<br>Cherry •<br>Cranberry •<br>Grape (Black/Red/White) •<br>Grapefruit •<br>Kiwi •<br>Lemon •                                                                                                                                                                                                                                                                                                                                                                                                                                                                                                                                                                                                                       |   |
| Blackberry       •         Blackcurrant       •         Cherry       •         Cranberry       •         Grape (Black/Red/White)       •         Grapefruit       •         Kiwi       •         Lemon       •                                                                                                                                                                                                                                                                                                                                                                                                                                                                                                                                                |   |
| Blackcurrant     •       Cherry     •       Cranberry     •       Grape (Black/Red/White)     •       Grapefruit     •       Kiwi     •       Lemon     •                                                                                                                                                                                                                                                                                                                                                                                                                                                                                                                                                                                                     | • |
| Cranberry •<br>Grape (Black/Red/White) •<br>Grapefruit •<br>Kiwi •<br>Lemon •                                                                                                                                                                                                                                                                                                                                                                                                                                                                                                                                                                                                                                                                                 |   |
| Grape (Black/Red/White) •<br>Grapefruit •<br>Kiwi •<br>Lemon •                                                                                                                                                                                                                                                                                                                                                                                                                                                                                                                                                                                                                                                                                                |   |
| Grapefruit •<br>Kiwi •<br>Lemon •                                                                                                                                                                                                                                                                                                                                                                                                                                                                                                                                                                                                                                                                                                                             |   |
| 5 Lemon •                                                                                                                                                                                                                                                                                                                                                                                                                                                                                                                                                                                                                                                                                                                                                     | ٠ |
|                                                                                                                                                                                                                                                                                                                                                                                                                                                                                                                                                                                                                                                                                                                                                               |   |
|                                                                                                                                                                                                                                                                                                                                                                                                                                                                                                                                                                                                                                                                                                                                                               | • |
| Melon (Galia/Honeydew)                                                                                                                                                                                                                                                                                                                                                                                                                                                                                                                                                                                                                                                                                                                                        |   |
| Nectarine   Olive                                                                                                                                                                                                                                                                                                                                                                                                                                                                                                                                                                                                                                                                                                                                             |   |
| Orange •                                                                                                                                                                                                                                                                                                                                                                                                                                                                                                                                                                                                                                                                                                                                                      | • |
| Peach •                                                                                                                                                                                                                                                                                                                                                                                                                                                                                                                                                                                                                                                                                                                                                       |   |
| Pear •<br>Pineapple •                                                                                                                                                                                                                                                                                                                                                                                                                                                                                                                                                                                                                                                                                                                                         | • |
| Plum •                                                                                                                                                                                                                                                                                                                                                                                                                                                                                                                                                                                                                                                                                                                                                        |   |
| Raspberry •                                                                                                                                                                                                                                                                                                                                                                                                                                                                                                                                                                                                                                                                                                                                                   | ٠ |
| Strawberry •                                                                                                                                                                                                                                                                                                                                                                                                                                                                                                                                                                                                                                                                                                                                                  | • |
| Barley                                                                                                                                                                                                                                                                                                                                                                                                                                                                                                                                                                                                                                                                                                                                                        | • |
| Buckwheat •                                                                                                                                                                                                                                                                                                                                                                                                                                                                                                                                                                                                                                                                                                                                                   |   |
| Corn (Maize)   Durum Wheat                                                                                                                                                                                                                                                                                                                                                                                                                                                                                                                                                                                                                                                                                                                                    | • |
| Gliadin                                                                                                                                                                                                                                                                                                                                                                                                                                                                                                                                                                                                                                                                                                                                                       | • |
| Gliadin<br>Millet<br>Oat                                                                                                                                                                                                                                                                                                                                                                                                                                                                                                                                                                                                                                                                                                                                      |   |
| Oat •<br>Rice •                                                                                                                                                                                                                                                                                                                                                                                                                                                                                                                                                                                                                                                                                                                                               | • |
| Rye •                                                                                                                                                                                                                                                                                                                                                                                                                                                                                                                                                                                                                                                                                                                                                         | • |
| Wheat •                                                                                                                                                                                                                                                                                                                                                                                                                                                                                                                                                                                                                                                                                                                                                       | ٠ |
| Wheat Bran •                                                                                                                                                                                                                                                                                                                                                                                                                                                                                                                                                                                                                                                                                                                                                  |   |
| Basil                                                                                                                                                                                                                                                                                                                                                                                                                                                                                                                                                                                                                                                                                                                                                         |   |
| Chilli (Red) •                                                                                                                                                                                                                                                                                                                                                                                                                                                                                                                                                                                                                                                                                                                                                |   |
| Cinnamon •<br>Clove •                                                                                                                                                                                                                                                                                                                                                                                                                                                                                                                                                                                                                                                                                                                                         |   |
| Coriander (Leaf)                                                                                                                                                                                                                                                                                                                                                                                                                                                                                                                                                                                                                                                                                                                                              |   |
| Ocuration                                                                                                                                                                                                                                                                                                                                                                                                                                                                                                                                                                                                                                                                                                                                                     |   |
| S     Cumin     •       Dill     •       Garlic     •       Ø     Ginger     •       Hops     •       Mint     •       Mustard Seed     •       Nutmeg     •                                                                                                                                                                                                                                                                                                                                                                                                                                                                                                                                                                                                  |   |
| Ginger •                                                                                                                                                                                                                                                                                                                                                                                                                                                                                                                                                                                                                                                                                                                                                      |   |
| Hops •                                                                                                                                                                                                                                                                                                                                                                                                                                                                                                                                                                                                                                                                                                                                                        |   |
| Mint  Mustard Seed                                                                                                                                                                                                                                                                                                                                                                                                                                                                                                                                                                                                                                                                                                                                            |   |
| Nutmeg                                                                                                                                                                                                                                                                                                                                                                                                                                                                                                                                                                                                                                                                                                                                                        |   |
| Parsley •                                                                                                                                                                                                                                                                                                                                                                                                                                                                                                                                                                                                                                                                                                                                                     |   |
| Peppercorn (Black/White)                                                                                                                                                                                                                                                                                                                                                                                                                                                                                                                                                                                                                                                                                                                                      |   |
| Sage •<br>Thyme •                                                                                                                                                                                                                                                                                                                                                                                                                                                                                                                                                                                                                                                                                                                                             |   |
| Vanilla                                                                                                                                                                                                                                                                                                                                                                                                                                                                                                                                                                                                                                                                                                                                                       |   |

|            |                          | 120+ | 40+ |
|------------|--------------------------|------|-----|
|            |                          |      |     |
|            | Roof                     | •    | •   |
| MEAT       | Beef<br>Chicken          |      | •   |
|            | Duck                     | •    | •   |
|            | Lamb                     | •    | •   |
|            | Pork                     | •    | •   |
|            | Turkey                   | •    | •   |
|            | Veal                     | •    |     |
|            | Venison                  | •    |     |
|            |                          |      |     |
| MISC       | Carob                    | •    |     |
|            | Cocoa Bean               | •    |     |
|            | Coffee                   | •    |     |
|            | Mushroom                 | •    |     |
|            | Tea (Black)              | •    |     |
|            | Tea (Green)              | •    |     |
|            | Yeast (Baker's)          | •    | •   |
|            | Yeast (Brewer's)         | •    | •   |
|            |                          |      |     |
|            | Almond                   | •    | •   |
|            | Brazil Nut               | •    |     |
| S          | Cashew Nut               | •    | •   |
| Ш          | Coconut                  | •    |     |
| Щ          | Hazelnut                 | •    | •   |
| Š          | Peanut<br>Pistachio      | •    | •   |
| NUTS/SEEDS |                          | •    |     |
| ₽.         | Rapeseed<br>Sesame Seed  | •    |     |
| ~          | Sunflower Seed           | •    |     |
|            | Walnut                   | •    |     |
|            |                          |      |     |
|            | Asparagus                | •    |     |
|            | Aubergine                | •    |     |
| VEGETABLES | Bean (Green)             | ٠    |     |
|            | Bean (Red Kidney)        | •    | •   |
|            | Bean (White Haricot)     | •    | •   |
|            | Beetroot                 | ٠    |     |
|            | Broccoli                 | ٠    | •   |
|            | Brussels Sprout          | •    |     |
|            | Cabbage (Savoy/White)    | •    | •   |
|            | Carrot                   | •    |     |
|            | Cauliflower              | •    | •   |
|            | Celery                   | •    |     |
|            | Chicory                  | •    |     |
|            | Cucumber                 | •    |     |
|            | Leek                     | •    |     |
|            | Lentil                   | •    |     |
|            | Lettuce                  | •    |     |
|            | Onion<br>Pea             | •    |     |
|            | Pepper (Green/Red/Yellow | •    | •   |
|            | Potato                   | •    |     |
|            | Soya Bean                | •    |     |
|            | Spinach                  | •    |     |
|            | Tomato                   | •    |     |
|            |                          |      |     |